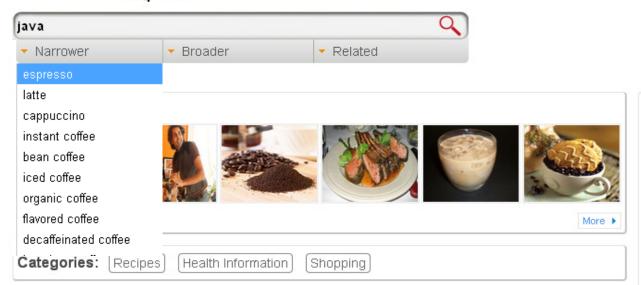

# Using the ontology for search

### VS₄ Food

### Web Results

Coffee, Perfect Cup of Coffee, How To Make Perfect Coffee, How To Make Coffee, Coffee Cupping, How To Cup Coffee

Coffee - Organic Coffee for Your Health and the Environment. To gain a better understanding of what the term "Organic Coffee" really means we have put together this guide ...