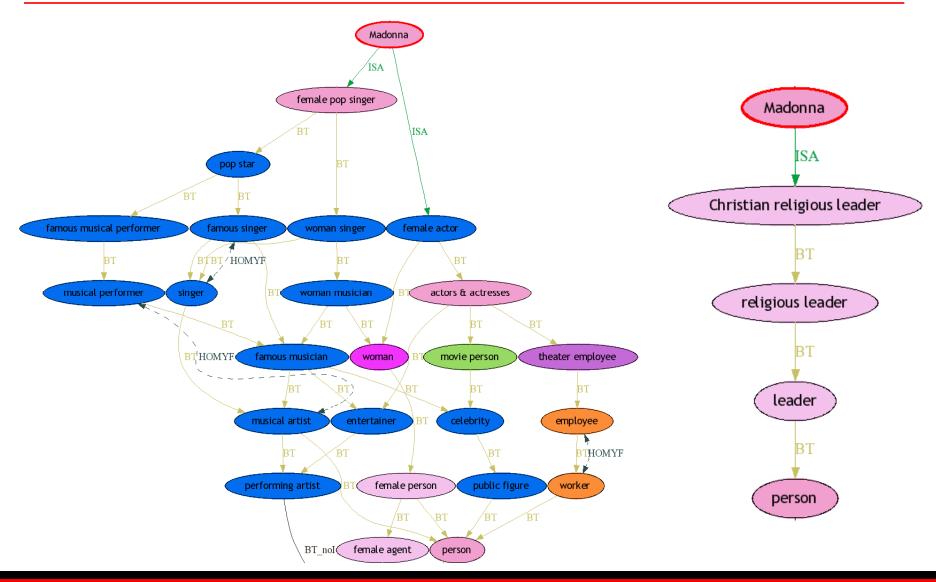

lization and Browsing**





# **Ontology: Flat file Representation**



**SYNSET**: kec.004KN (San Diego Chargers)

**HOMY**:cpr.006RC (charger) **ISA**:pct.01QPV (NFL team)

**LOC**: kec.00MEM (Qualcomm Stadium)

**LOC**:usg.1661377 (San Diego) **MEMOF**:kec.CCI8S (AFC West)

**ROLE**: kec. CCFFX (Super Bowl XXIX)

RT:kec.005ZQ (Lance Alworth)

**HOMEPAGE**:http://www.chargers.com/

\*,url

**UF**:San Diego Chargers

\*,PN,gui

**UF**:Chargers

\*,PN,case

**SYNSET**:pct.CBOA4 (waffle)

**BT**:cpr.CBIEJ (breakfast food)

BT:pct.0009L (baked good)

**HOMY**:men.00UB7 (geomys)

RT:cpr.003N4 (waffle iron)

RT:kec.CA9SS (Gaufres d'or)

**UF**:waffle

en,gui

**UF**:gaufre

fr,gui

**UF**:gaufrette

fr

**UF**:wafle

es,gui

**UF**:*gofre* 

es

# Two synsets with the expression "Madonna"





# Using the ontology to disambiguate



"Apple and Sun distributed different Java implementations."



# Using the ontology for search





### VS₄ Food



### Web Results

Coffee, Perfect Cup of Coffee, How To Make Perfect Coffee, How To Make Coffee, Coffee Cupping, How To Cup Coffee

Coffee - Organic Coffee for Your Health and the Environment. To gain a better understanding of what the term "Organic Coffee" really means we have put together this guide ...

whatscookingamerica.net

### How To Make Great Espresso

college as a mean of keeping awake long enough to study. He used to drink **instant coffee** and drip **coffee**. ... An interesting fact is that hazelnut **flavored coffee** is one of the most popular flavors among consumers followed by Irish cream. ...



### The Perfect Cup