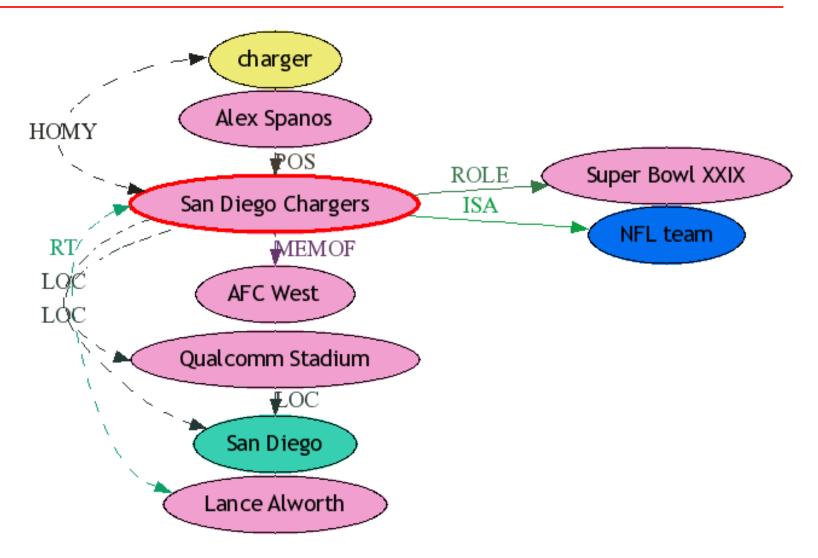

# **Ontology: Visualization and Browsing**

# **Ontology: Flat file Representation**

**SYNSET**: kec.004KN (San Diego Chargers)

**HOMY**:cpr.006RC (charger) **ISA**:pct.01QPV (NFL team)

**LOC**: kec.00MEM (Qualcomm Stadium)

**LOC**:usg.1661377 (San Diego) **MEMOF**:kec.CCI8S (AFC West)

**ROLE**: kec. CCFFX (Super Bowl XXIX)

RT:kec.005ZQ (Lance Alworth)

**HOMEPAGE**:http://www.chargers.com/

\*,url

**UF**:San Diego Chargers

\*,PN,gui

**UF**:Chargers

\*,PN,case