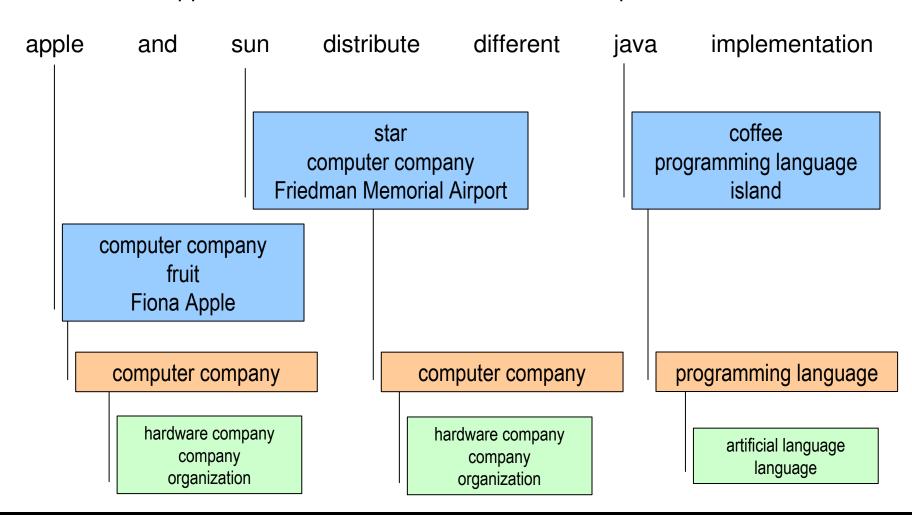

# Using the ontology to disambiguate

"Apple and Sun distributed different Java implementations."