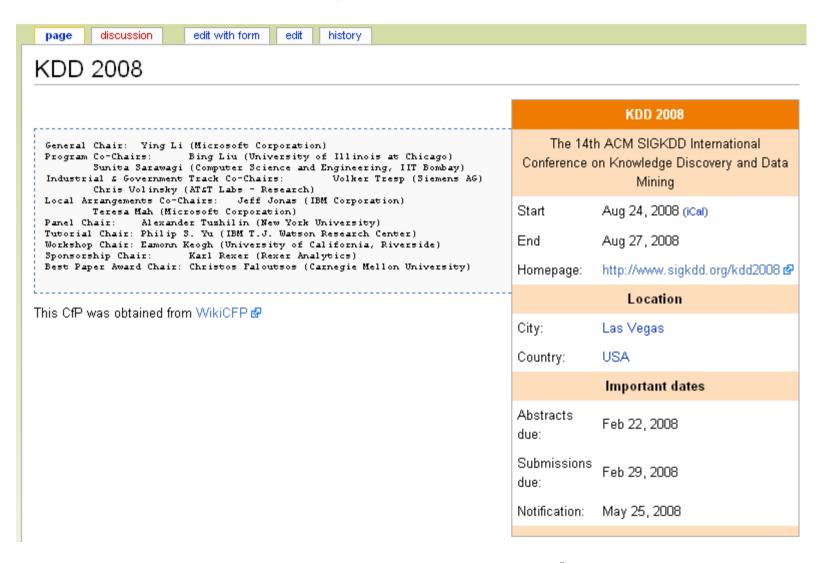

# Some extensions to Semantic MediaWiki

#### Yaron Koren

(creator of, or contributor to, all the extensions covered here)

"Semantic wiki mini-series" session 3 Dec. 11, 2008 Objective: to simplify and enable the adding, editing, browsing, displaying, importing and exporting of data.

Approach: completely hide semantic nature of the data from users

- If users can modify and interact with the data without knowing that it's either semantic or a wiki, we have fully succeeded.

# Adding and editing data:

**Semantic Forms** 

# Wiki page with infobox



# Source code of page (uses a template)



# Form for page

| page                                                                                          | discussi     | on      | edit w    | ith form  | edit       | history   |                                                                                                                                   |  |  |  |  |  |
|-----------------------------------------------------------------------------------------------|--------------|---------|-----------|-----------|------------|-----------|-----------------------------------------------------------------------------------------------------------------------------------|--|--|--|--|--|
| Edit                                                                                          | Ev