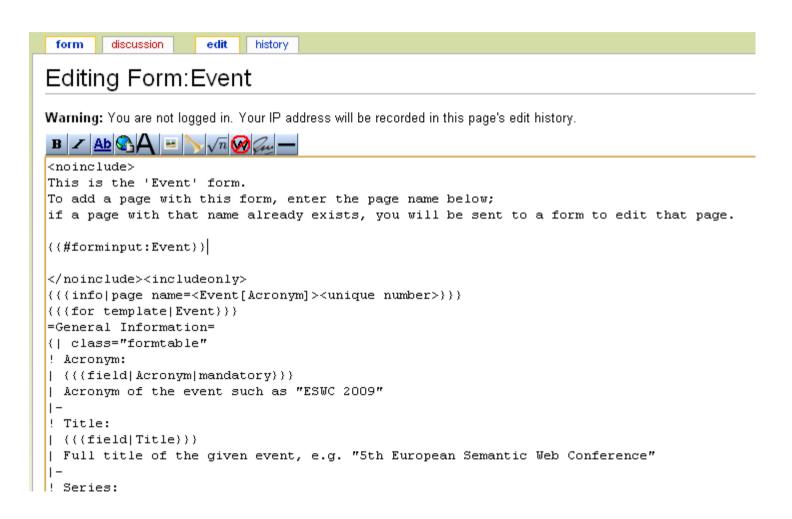

# Form for page

| page                                                                                          | discussi     | on      | edit w    | ith form  | edit       | history   |                                                                                                                                   |  |  |  |  |  |
|-----------------------------------------------------------------------------------------------|--------------|---------|-----------|-----------|------------|-----------|-----------------------------------------------------------------------------------------------------------------------------------|--|--|--|--|--|
| Edit                                                                                          | Event        | t: KD   | D 2       | 800       |            |           |                                                                                                                                   |  |  |  |  |  |
| Warning: You are not logged in. Your IP address will be recorded in this page's edit history. |              |         |           |           |            |           |                                                                                                                                   |  |  |  |  |  |
| Genera                                                                                        | al Informati | ion In  | portant   | t Dates   | Additio    | nal Data  |                                                                                                                                   |  |  |  |  |  |
| Acron                                                                                         | ym:          | KDD 20  | 08        |           |            |           | Acronym of the event such as "ESWC 2009"                                                                                          |  |  |  |  |  |
| Title:                                                                                        |              | The 14t | n ACM     | SIGKDD    | Internatio | onal Conf | Full title of the given event, e.g. "5th European Semantic Web<br>Conference"                                                     |  |  |  |  |  |
| Series                                                                                        | s:           |         |           |           |            |           | Abbreviation of event series, in case the event belongs to a continuing series                                                    |  |  |  |  |  |
| Type:                                                                                         |              | Confere | nce       | ~         |            |           |                                                                                                                                   |  |  |  |  |  |
| Field:                                                                                        |              | Databas | e         |           |            |           | Primary scientific field of the event (additional ones can be added with '[[Category:some Scientific Field]]' to the article text |  |  |  |  |  |
| Super                                                                                         | event:       |         |           |           |            |           | Abbreviation of event series, in case the event belongs to a continuing series                                                    |  |  |  |  |  |
| Start o                                                                                       | date:        | August  | ~         | 24        | 2008       |           |                                                                                                                                   |  |  |  |  |  |
| End d                                                                                         | ate:         | August  | ~         | 27        | 2008       |           |                                                                                                                                   |  |  |  |  |  |
| Home                                                                                          | page:        | www.sig | ıkdd. org | g/kdd2008 | 3          |           | URL of the homepage (without http:// ∰)                                                                                           |  |  |  |  |  |
| Logo:                                                                                         |              |         |           |           |            |           | Upload file                                                                                                                       |  |  |  |  |  |
| City:                                                                                         |              | Las Veg | jas       |           |            |           |                                                                                                                                   |  |  |  |  |  |
| State:                                                                                        | i            |         |           |           |            |           |                                                                                                                                   |  |  |  |  |  |

#### Source code of form