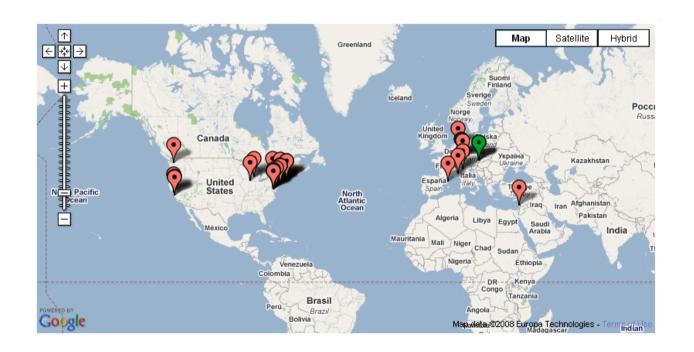

# Semantic Compound Queries

Multiple queries called at the same time, allowing for displays like a map with different markers for different points

Source: smw.referata.com