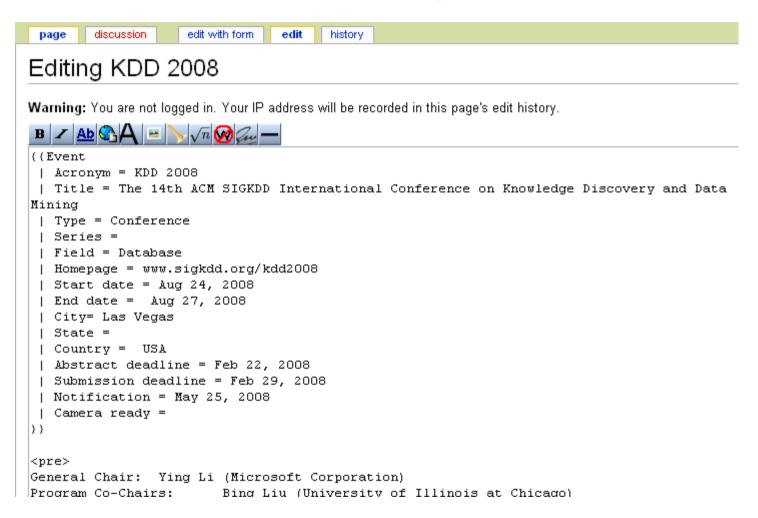

# Some extensions to Semantic MediaWiki

#### Yaron Koren

(creator of, or contributor to, all the extensions covered here)

"Semantic wiki mini-series" session 3 Dec. 11, 2008 Objective: to simplify and enable the adding, editing, browsing, displaying, importing and exporting of data.

Approach: completely hide semantic nature of the data from users

- If users can modify and interact with the data without knowing that it's either semantic or a wiki, we have fully succeeded.

# Adding and editing data:

**Semantic Forms** 

# Wiki page with infobox



# Source code of page (uses a template)



# Form for page

| page                                                                                          | discussi     | on      | edit w    | ith form  | edit       | history   |                                                                                                                                   |  |  |  |  |  |
|-----------------------------------------------------------------------------------------------|--------------|---------|-----------|-----------|------------|-----------|-----------------------------------------------------------------------------------------------------------------------------------|--|--|--|--|--|
| Edit                                                                                          | Event        | t: KD   | D 2       | 800