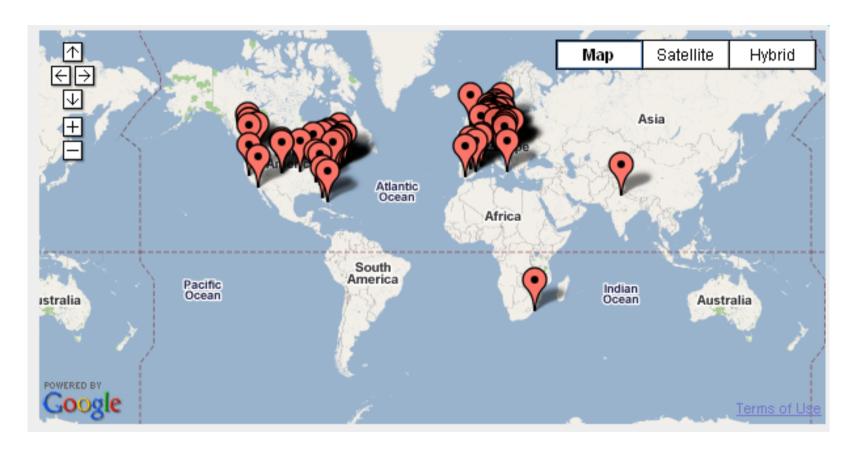

# Semantic Google Maps

Google Maps used as both a query format and an interface within forms

Source: hackerspaces.org