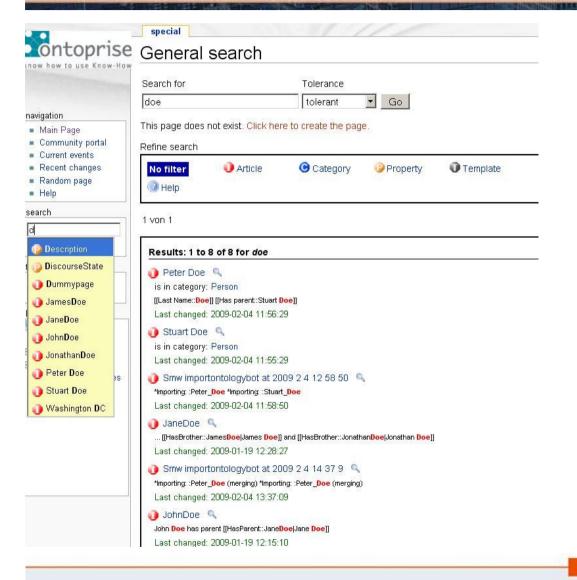

## Features of Enhanced Retrieval Extension

- Auto-Completion
- Unification of full-text search and ontology search
- Leverage search by making use of semantic, i.e. "Query Expansion"
- Full-text search on uploaded DOC and PDF files
- Preview on search results
- Search statistics

© 2009 ontoprise GmbH

- Exploits the ontology in order to find related terms for entered search terms
- Related terms
  - Synonyms (Redirects, predefined properties: "also known as", "rarely labeled as")
  - Broader and narrower terms (Super- and sub-categories, predefined properties: "broader term", "narrower term")
- Search settings to control degree of Query Expansion
  - Settings: exact, semi-tolerant, tolerant
- Example
  - Entered search query Ferrari F50 (Setting: tolerant)
  - Query gets expanded to (F50 OR Ferrari F50 OR Sportscar OR Gasoline Guzzler)