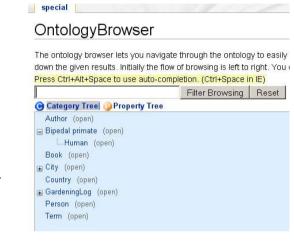

## How can a user insert term relations?

- Use the ontology browser
  - Model super- and subcategories, subproperties
- Semantic markup in wiki-text
  - E.g. On the article page of "Ferrari F50" use

[[Also known as::Sportscar]] [[Rarely labeled as::Gasoline Guzzler]]