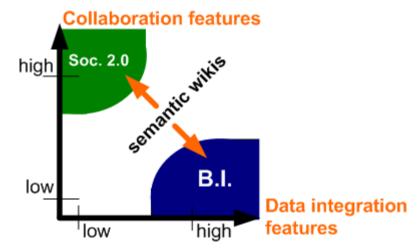

## Semantic wikis compete in the Enterprise 2.0 and Business Intelligence 2.0 market!

business intelligence 2.0 tools

B.I. and enterprise 2.0 tools are converging to become collaborative business dashboards:

introduce, share and collaborate on business artifacts, like documents, emails, reports, PPM-, PLM-, CRM-data ...

Semantic enterprise wikis will set the pace in this pincer movement of both markets and become business mash-up platforms!